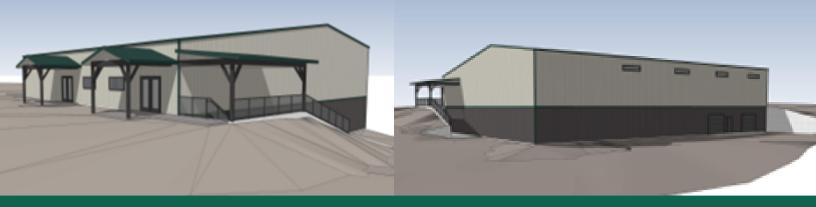

## YOUTH SHOOTING Association G SPORTS COMPLEX

The WMFGA is excited to break ground on a new youth shooting sports facility at the Deer Creek Shooting Center. The multi-use facility will include an indoor air rifle & air pistol range, indoor archery range, and training & educational space.